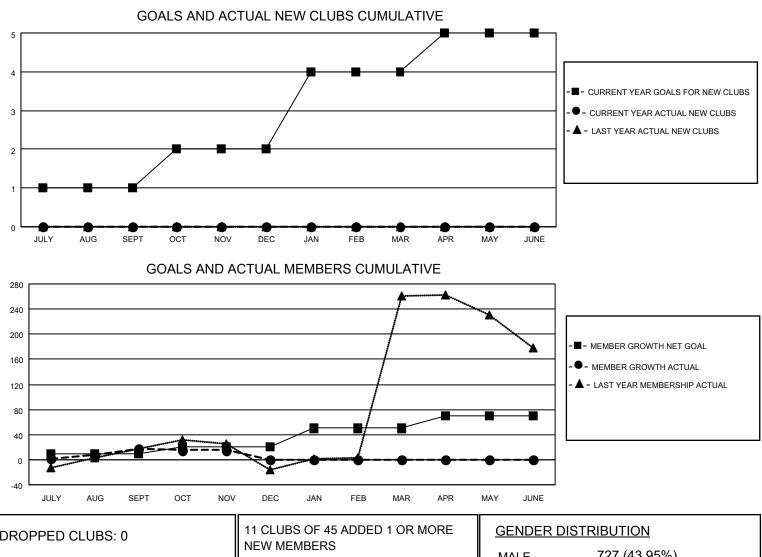

## LOCATION PHILIPPINES

District 301D2

Results as of: 11/30/2020

| Clubs                 |               |           |               | Members               |                         |                         |                                                    |  |  |
|-----------------------|---------------|-----------|---------------|-----------------------|-------------------------|-------------------------|----------------------------------------------------|--|--|
| RESULTS FOR 2020-2021 |               |           |               | RESULTS FOR 2020-2021 |                         |                         |                                                    |  |  |
| QUARTER               | NEW CLUB GOAL | NEW CLUBS | DROPPED CLUBS | QUARTER               | MBER GROWTH NET<br>GOAL | MEMBER GROWTH<br>ACTUAL | DROPPED<br>MEMBERS ACTUAL<br>(including transfers) |  |  |
| JULY/AUG/SEPT         | 1             | 0         | 0             | JULY/AUG/SEPT         | 10                      | 43                      | 17                                                 |  |  |
| OCT/NOV/DEC           | 1             | 0         | 0             | OCT/NOV/DEC           | 10                      | 13                      | 16                                                 |  |  |
| JAN/FEB/MAR           | 2             | 0         | 0             | JAN/FEB/MAR           | 30                      | 0                       | 0                                                  |  |  |
| APR/MAY/JUNE          | 1             | 0         | 0             | APR/MAY/JUNE          | 20                      | 0                       | 0                                                  |  |  |

| DROPPED CLUBS: 0 |    | 11 CLUBS OF 45 ADDED 1 OR MORE | GENDER DISTRIBUTION                                             |              |     |
|------------------|----|--------------------------------|-----------------------------------------------------------------|--------------|-----|
|                  |    | NEW MEMBERS                    | MALE                                                            | 727 (43.95%) |     |
|                  |    | 1                              | FEMALE                                                          | 927 (56.05%) |     |
| DROPPED MEMBERS  |    |                                |                                                                 |              |     |
| DECEASED         | 6  | CLICK HERE FOR CUMULATIVE      | TOTAL FAMILY UNIT MEMBERS<br>FAMILY MEMBERS PAYING HALF<br>DUES |              | 552 |
| CLUB CANCELLED   | 0  | MEMBERSHIP DATA                |                                                                 |              |     |
| OTHER            | 27 |                                |                                                                 |              | 346 |
| TOTAL            | 33 |                                |                                                                 |              |     |
|                  |    |                                |                                                                 |              |     |